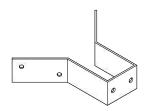

## Instructions

Bolt base flanges onto corner brackets then bolt onto roof hatch.

Insert vertical posts into base flanges.

Feed short tees with side rails attached over the vertical posts & fix at mid point.

Feed single swivels over vertical posts at entry/exit side & position about 30mm from top of post then attach chain.

Feed the elbows over the vertical posts with side rails attached.

Make sure all pipe clamps & fixings are securely fastened.