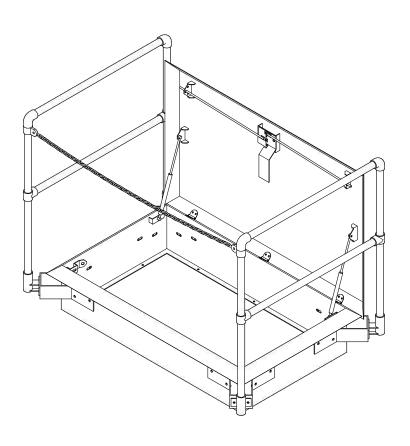

## Instructions

Bolt base flanges onto corner brackets then bolt onto roof hatch.

Insert vertical posts into base flanges.

Feed short tees with side rails attached over the vertical posts & fix at mid point.

Feed single swivels over vertical posts at entry/exit side & position about 30mm from top of post then attach chain.

Feed the elbows over the vertical posts with side rails attached.

Make sure all pipe clamps & fixings are securely fastened.