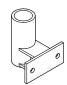

4x Corner Bracket

**4x** Pipe Vertical Posts (980mm) **4x** Pipe Side Rails

## Instructions

Bolt base flanges onto corner brackets then bolt onto roof hatch.

Insert vertical posts into base flanges.

Feed short tees with side rails attached over the vertical posts & fix at mid point.