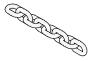

## Installation Instructions **Roof Hatch Barrier**

4x Elbow

4x Short Tee

2x Single Swivel

1x Allen Key

1x Bag Fixings

1x Chain

4x Base Flange

Feed single swivels over vertical posts at entry/exit side & position about 30mm from top of post then attach chain.

Feed the elbows over the vertical posts with side rails attached.

Make sure all pipe clamps & fixings are securely fastened.