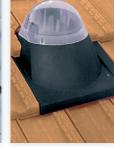

#### Skytube 250

- > Suitable for smaller rooms
- > 250mm diameter
- > Convex ceiling diffuser
- > Up to 3000mm tube length
- > Highly reflective Miro-Silver tube
- > Variable pitch adaptor
- > Flashing to suit most roof types