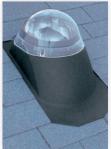

#### Skytube 250

- > Suitable for smaller rooms
- > 250mm diameter
- > Convex ceiling diffuser
- > Up to 3000mm tube length
- > Highly reflective Miro-Silver tube
- > Variable pitch adaptor
- > Flashing to suit most roof types