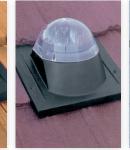

#### Skytube 400

- > Suitable for larger rooms
- >400mm diameter
- > Convex ceiling diffuser
- > Up to 4000mm tube length
- > Highly reflective Miro-Silver tube
- > Passive ventilation option available
- > Suitable for most roof types

#### Skyflex 400

- > Suitable for larger rooms
- >400mm diameter
- > Convex ceiling diffuser
- > Up to 1500mm tube length
- > Highly reflective flexitube
- > Passive ventilation option available
- > Suitable for most roof types
- > Low cost option