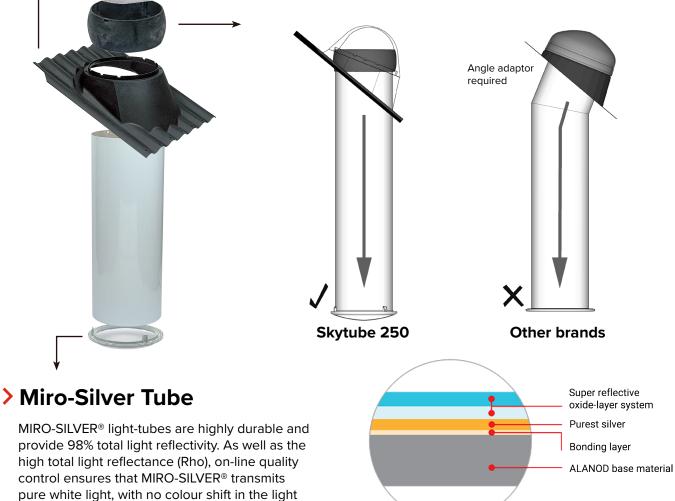

### Variable Pitch Adapter

The unique Variable Pitch Adaptor (VPA) keeps the Miro-Silver tube straight providing better reflectivity with no angle adaptor required. Only available on the Skytube 250 models.

transmission, even after multiple reflections.

sellwood.co.nz | 0800 288 427