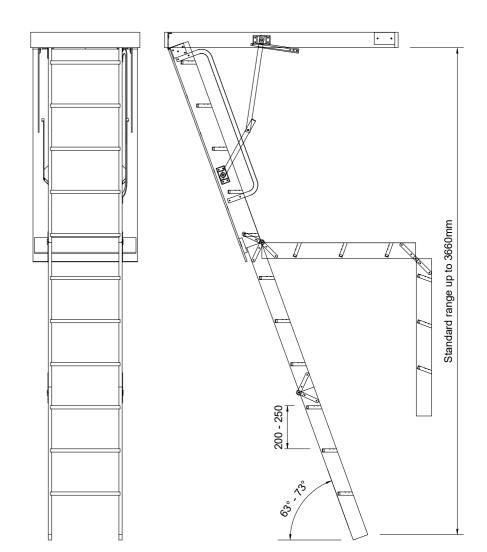

#### Description

The Sellwood range of residential retractable attic ladders provide safe, easy access to the space between the roof and ceiling in the home, for storage or maintenance purposes. A unique spring and stay system allows the ladders to be easily pulled down from the ceiling and folded back up to the ceiling when not in use. The Sellwood range of residential retractable attic ladders can reach stud heights of 3.6 meter and come in a variety of sizes and specifications.

#### Retractable Ladder (Residential) Range

| Madal | Cailing Llaight | Ononing Deguined | M/alab | Material   | مام   |
|-------|-----------------|------------------|--------|------------|-------|
| Model | Ceiling Height  | Opening Required | Weight | Material / | Angle |
| R28   | 2250mm – 2800mm | 1370mm x 650mm   | 31kg   | Timber     | 70°   |
| R31   | 2750mm – 3100mm | 1370mm x 650mm   | 32kg   | Timber     | 70°   |
| R36   | 3100mm – 3660mm | 1440mm x 650mm   | 37kg   | Timber     | 70°   |
| D27   | 2250mm – 2750mm | 1370mm x 650mm   | 39kg   | Timber     | 63°   |
| D31   | 2750mm – 3100mm | 1440mm x 650mm   | 41kg   | Timber     | 63°   |
| D36   | 3100mm – 3660mm | 1440mm x 650mm   | 48kg   | Timber     | 63°   |
| J24   | 2200mm – 2440mm | 1135mm x 560mm   | 23kg   | Timber     | 70°   |
| Q24   | 2250mm – 2440mm | 835mm x 650mm    | 23kg   | Timber     | 70°   |
| M25   | 2250mm – 2550mm | 835mm x 835mm    | 23kg   | Aluminium  | 73°   |
|       |                 |                  |        |            |       |

#### Features

Design & manufactured in NZ Heavy duty steel componentry Timber treads rebated into stringer, glued & screwed Complete kit ready for installation Standard range up to 3.6m 180kg - 250kg load rating