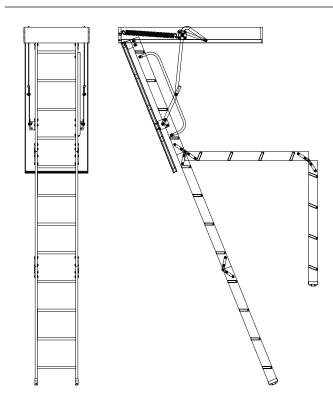

#### Description

The Sellwood range of residential retractable attic ladders provide safe, easy access to storage space and utilities above the ceiling. The unique spring and stay system allows the ladders to be easily pulled down from the ceiling and folded back when not in use. The Sellwood range of residential retractable attic ladders can reach stud heights of 3.6 meters and come in a variety of sizes and specifications.

### **Features**

- · Designed in New Zealand
- · Unique spring system takes the full weight of the ladder
- · Heavy duty steel componentry
- Timber treads rebated and screwed or dovtailed
- Fully preassembled ready for installation (excluding D36)
- Available in heights up 3.6 meters
- · 200kg 250kg load rating
- 63° 70° angle
- · White prefinished insulated lid (excluding D36)
- Rubber feet (excluding D36)