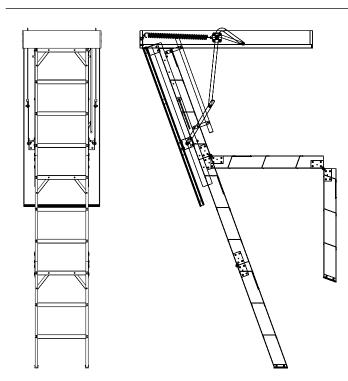

## **Description**

The Sellwood range of heavy duty, commercial Aluminium Retractable Ladders provide safe, easy access onto roofs, mezzanine floors and platform areas at height, where the landing area below needs to be kept clear of obstruction. The unique spring and stay system allows the ladders to be easily pulled down from the ceiling and folded back up when not in use. The heavy duty aluminium ladder and steel componentry allow for longevity in a commercial environment. The standard Sellwood Aluminium Retractable Ladder range is suitable for heights up to 3.6 meters.

#### **Features**

- · Designed in New Zealand
- · Heavy duty anodised aluminium ladder
- · Unique spring system takes the full weight of the ladder
- · Heavy duty steel componentry
- Available in heights up 3.6 meters
- 300kg load rating
- 70° climbing angle
- · 2nd Stage Springs over 2.8 meters for ease of use

## **Materials**

- · Stringer: aluminium 2mm channel extrusion
- Tread: aluminium grip tread 70° angled extrusion
- · Finish: anodised aluminium
- Lid: 30mm pine frame with 30mm polystyrene infill and 3mm MDF sheet cover both sides.
- · Hardware finish: Powder coated
- · Ladder feet: rubber universal non marking
- Rivets: steel 4.8mm 6-3 domed