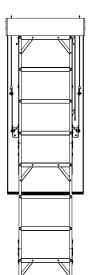

# Description

The Sellwood range of heavy duty, commercial aluminium retractable ladders provides safe, easy access onto roofs, mezzanine floors and platform areas at height, where the landing area below needs to be kept clear of obstruction. The unique spring and stay system allows the ladders to be easily pulled down from the ceiling and folded back up when not in use. The heavy duty aluminium ladder and steel componentry allow for longevity in a commercial environment. The Sellwood range of aluminium retractable ladders is suitable for heights up to 3.66 metres.

## Materials

- Stringer: aluminium 2mm channel extrusion
- Tread: aluminium grip tread  $70^\circ$  angled extrusion
- Finish: anodised aluminium
- Lid: 30mm pine frame with 30mm polystyrene infill and 3mm MDF sheet cover both sides.
- Hardware finish: powder coated
- Ladder feet: rubber universal non marking
- Rivets: steel 4.8mm 6-3 domed