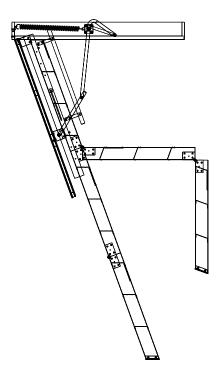

# Description

The Sellwood range of heavy duty, commercial aluminium retractable ladders provides safe, easy access onto roofs, mezzanine floors and platform areas at height, where the landing area below needs to be kept clear of obstruction. The unique spring and stay system allows the ladders to be easily pulled down from the ceiling and folded back up when not in use. The heavy duty aluminium ladder and steel componentry allow for longevity in a commercial environment. The Sellwood range of aluminium retractable ladders is suitable for heights up to 3.66 metres.

#### Features

- Designed in New Zealand
- Heavy duty anodised aluminium ladder
- Unique spring system takes the full weight of the ladder
- Heavy duty steel componentry
- Safety handrail
- 200kg load rating
- 70° climbing angle
- 2nd stage springs over 2.7 metres for ease of use
- Available in heights up to 3.66 metres

## Materials

- Stringer: aluminium 2mm channel extrusion
- Tread: aluminium grip tread  $70^\circ$  angled extrusion
- Finish: anodised aluminium
- Lid: 30mm pine frame with 30mm polystyrene infill and 3mm MDF sheet cover both sides.
- Hardware finish: powder coated
- Ladder feet: rubber universal non marking
- Rivets: steel 4.8mm 6-3 domed