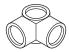

## Installation Instructions **Roof Hatch Barrier**

2x Elbow

1x Three Way Top Corner

4x Base Flange

2x Short Tee

1x Three Way Mid Corner

4x Corner Bracket

2x Single Swivel

Feed single swivels over vertical posts at entry/exit side & position about 30mm from top of post then attach chain.

Feed the elbows & three way top corner over the vertical posts with side rails attached.