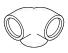

## Installation Instructions **Roof Hatch Barrier**

2x Elbow

1x Three Way Top Corner

4x Base Flange

2x Short Tee

1x Three Way Mid Corner

4x Corner Bracket

2x Single Swivel

Feed single swivels over vertical posts at entry/exit side & position about 30mm from top of post then attach chain.

Feed the elbows & three way top corner over the vertical posts with side rails attached.