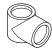

## Installation Instructions **Roof Hatch Barrier**

2x Elbow

1x Three Way Top Corner

4x Base Flange

2x Short Tee

1x Three Way Mid Corner

4x Corner Bracket

2x Single Swivel

## Instructions

Bolt base flanges onto corner brackets then bolt onto roof hatch.

Insert vertical posts into base flanges.

Feed short tees & three way mid corner with side rails attached over the vertical posts & fix at mid point.