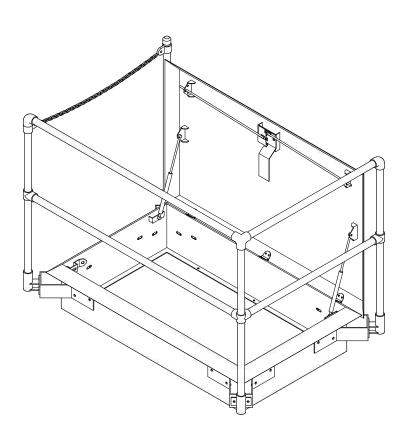

## Instructions

Bolt base flanges onto corner brackets then bolt onto roof hatch.

Insert vertical posts into base flanges.

Feed short tees & three way mid corner with side rails attached over the vertical posts & fix at mid point.

Feed single swivels over vertical posts at entry/exit side & position about 30mm from top of post then attach chain.

Feed the elbows & three way top corner over the vertical posts with side rails attached.

Place the post cap over single vertical

Make sure all pipe clamps & fixings are securely fastened.