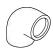

## Installation Instructions **Roof Hatch Barrier**

2x Elbow

1x Three Way Top Corner

4x Base Flange

2x Short Tee

1x Three Way Mid Corner

4x Corner Bracket

2x Single Swivel

Feed single swivels over vertical posts at entry/exit side & position about 30mm from top of post then attach chain.

Feed the elbows & three way top corner over the vertical posts with side rails attached.