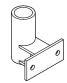

## Installation Instructions **Roof Hatch Barrier**

2x Elbow

1x Three Way Top Corner

4x Base Flange

2x Short Tee

1x Three Way Mid Corner

4x Corner Bracket

2x Single Swivel

## Instructions

Bolt base flanges onto corner brackets then bolt onto roof hatch.

Insert vertical posts into base flanges.

Feed short tees & three way mid corner with side rails attached over the vertical posts & fix at mid point.