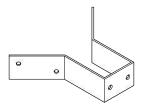

## Installation Instructions **Roof Hatch Barrier**

2x Elbow

1x Three Way Top Corner

4x Base Flange

2x Short Tee

1x Three Way Mid Corner

4x Corner Bracket

2x Single Swivel

## Instructions

Bolt base flanges onto corner brackets then bolt onto roof hatch.

Insert vertical posts into base flanges.

Feed short tees & three way mid corner with side rails attached over the vertical posts & fix at mid point.