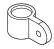

## Installation Instructions **Roof Hatch Barrier**

2x Elbow

1x Three Way Top Corner

4x Base Flange

2x Short Tee

1x Three Way Mid Corner

4x Corner Bracket

2x Single Swivel

## Instructions

Bolt base flanges onto corner brackets then bolt onto roof hatch.

Insert vertical posts into base flanges.

Feed short tees & three way mid corner with side rails attached over the vertical posts & fix at mid point.