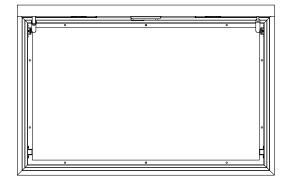

## Description

The Sellwood range of heavy duty, commercial roof hatches provide safe, easy access onto the roof from inside the building. Sellwood Roof Hatches can be installed on any roof pitch up to 30°. They come fitted with their own built in upstand and internal fixing flange making for easy installation.

#### Features

- Designed in New Zealand
- High gauge corrosion resistant aluminium construction
- Internal fixing flange
- Built in 250mm up stand no up stand construction required
- Heavy duty pneumatic stays for ease of use
- 2 point keyed locking system
- Insulated lid
- Stainless steel hinges
- 5 sizes available