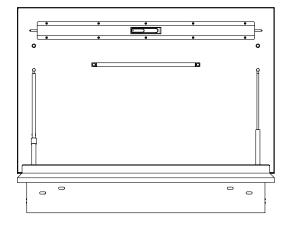

#### Features

- Designed in New Zealand
- High gauge corrosion resistant aluminium construction
- Internal fixing flange
- Built in 250mm up stand no up stand construction required
- Heavy duty pneumatic stays for ease of use
- 2 point keyed locking system
- Insulated lid
- Stainless steel hinges
- 5 sizes available

## Materials

- Hatch: 2.5mm, 5052 H32 grade aluminium construction
- Pneumatic stays: 100N 150N, Ext=700mm, Stroke=475mm, 8mm Shaft
- Bolt hinges: stainless steel AISI 304Cu
- Finish: high-performance polyester organic powder coating