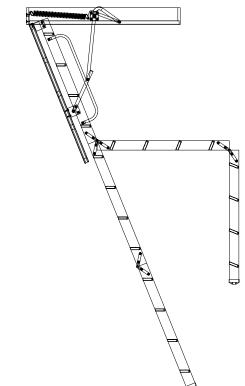

## Description

The Sellwood range of residential retractable attic ladders provides safe, easy access to storage space and utilities above the ceiling. The unique spring and stay system allows the ladders to be easily pulled down from the ceiling and folded back when not in use. The Sellwood range of residential retractable attic ladders can reach stud heights of 3.6 metres and come in a variety of sizes and specifications.

#### Features

- Designed in New Zealand
- Unique spring system takes the full weight of the ladder
- Heavy duty steel componentry
- Timber treads dovetailed
- Safety Handrail
- Fully preassembled ready for installation
- 200kg 250kg load rating
- 63° 70° angleWhite prefinished insulated lid
- Rubber feet
- Available in heights up to 3.66 metres