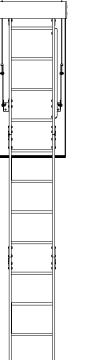

## Description

The Sellwood range of residential retractable attic ladders provides safe, easy access to storage space and utilities above the ceiling. The unique spring and stay system allows the ladders to be easily pulled down from the ceiling and folded back when not in use. The Sellwood range of residential retractable attic ladders can reach stud heights of 3.6 metres and come in a variety of sizes and specifications.

# **Retractable Ladder Range (Residential)**

| Model | Ceiling Height  | Opening Required | Weight |
|-------|-----------------|------------------|--------|
| P30   | 2250mm – 3050mm | 1300mm x 600mm   | 31kg   |
| P36   | 3050mm – 3660mm | 1300mm x 600mm   | 36kg   |
| D28   | 2250mm – 2800mm | 1400mm x 650mm   | 37kg   |
| D30   | 2800mm – 3100mm | 1450mm x 650mm   | 42kg   |
| D36   | 3100mm – 3660mm | 1450mm x 650mm   | 46kg   |
| Q24   | 2250mm – 2440mm | 835mm x 650mm    | 27kg   |