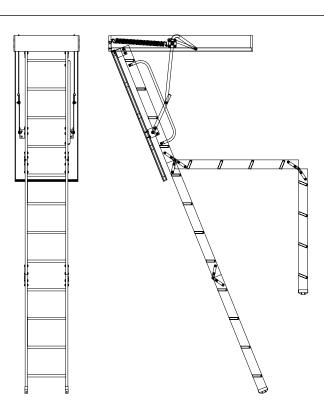

# Description

The Sellwood range of residential retractable attic ladders provide safe, easy access to storage space and utilities above the ceiling. The unique spring and stay system allows the ladders to be easily pulled down from the ceiling and folded back when not in use. The Sellwood range of residential retractable attic ladders can reach stud heights of 3.6 meters and come in a variety of sizes and specifications.

#### Features

- Designed in New Zealand
- Unique spring system takes the full weight of the ladder
- Heavy duty steel componentry
- Timber treads dovtailed
- Fully preassembled ready for installation
- Available in heights up 3.6 meters
- 200kg 250kg load rating
- 63° 70° angle
- · White prefinished insulated lid
- Rubber feet