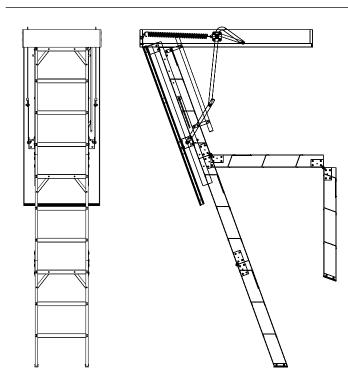

# **Description**

The Sellwood range of heavy duty, commercial Aluminium Retractable Ladders provide safe, easy access onto roofs, mezzanine floors and platform areas at height, where the landing area below needs to be kept clear of obstruction. The unique spring and stay system allows the ladders to be easily pulled down from the ceiling and folded back up when not in use. The heavy duty aluminium ladder and steel componentry allow for longevity in a commercial environment. The standard Sellwood Aluminium Retractable Ladder range is suitable for heights up to 3.6 meters.

#### **Features**

- · Designed in New Zealand
- · Heavy duty anodised aluminium ladder
- · Unique spring system takes the full weight of the ladder
- · Heavy duty steel componentry
- Available in heights up 3.6 meters
- · 200kg load rating
- 70° climbing angle
- · 2nd Stage Springs over 2.7 meters for ease of use

### **Materials**

- · Stringer: aluminium 2mm channel extrusion
- Tread: aluminium grip tread 70° angled extrusion
- · Finish: anodised aluminium
- Lid: 30mm pine frame with 30mm polystyrene infill and 3mm MDF sheet cover both sides.
- · Hardware finish: Powder coated
- · Ladder feet: rubber universal non marking
- Rivets: steel 4.8mm 6-3 domed