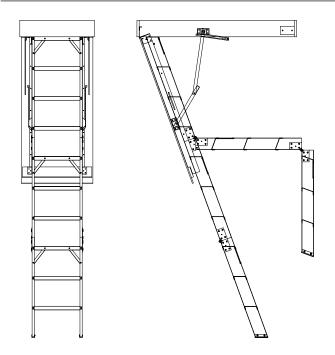

## Description

The Sellwood range of heavy duty, commercial Aluminium Retractable Ladders provide safe, easy access onto roofs, mezzanine floors and platform areas at height, where the landing area below needs to be kept clear of obstruction. The unique spring and stay system allows the ladders to be easily pulled down from the ceiling and folded back up when not in use. The heavy duty aluminium ladder and steel componentry allow for longevity in a commercial environment. The standard Sellwood Aluminium Retractable Ladder range is suitable for heights up to 3.6 meters.

#### Features

- Designed in New Zealand
- Heavy duty anodised aluminium ladder
- Unique spring system takes the full weight of the ladder
- Heavy duty steel componentry
- Available in heights up 3.6 meters
- 300kg load rating
- 70° climbing angle
- 2nd Stage Springs over 3 meters for ease of use

#### Materials

- Stringer: aluminium 2mm channel extrusion
- Tread: aluminium grip tread 70° angled extrusion
- Finish: anodised aluminium
- · Lid: 9mm MDF
- Hardware finish: Zinc passivated
- Ladder feet: rubber universal non marking
- Rivets: steel 4.8mm 6-3 domed