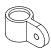

## **Installation Instructions**

2x Elbow

1x Three Way Top Corner

4x Base Flange

2x Short Tee

1x Three Way Mid Corner

4x Corner Bracket

2x Single Swivel