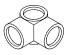

## **Installation Instructions**

2x Elbow

1x Three Way Top Corner

4x Base Flange

2x Short Tee

1x Three Way Mid Corner

4x Corner Bracket

2x Single Swivel