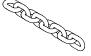

1x Chain

**4x** Pipe Vertical Posts (980mm) **4x** Pipe Side Rails

1x Post Cap

1x Allen Key

1x Bag Fixings

Bolt base flanges onto corner brackets then bolt onto roof hatch.

Insert vertical posts into base flanges.

Feed short tees & three way mid corner with side rails attached over the vertical posts & fix at mid point.

Feed single swivels over vertical posts at entry/exit side & position about 30mm from top of post then attach chain.