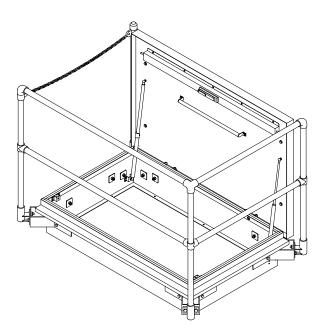

## **Roof Hatch Barrier (B)**

## Installation Instructions

Bolt base flanges onto corner brackets then bolt onto roof hatch.

Insert vertical posts into base flanges.

Feed short tees with side rails attached over the vertical posts & fix at mid point.

Feed single swivels over vertical posts at entry/exit side & position about 30mm from top of post then attach chain.

Feed the elbows over the vertical posts with side rails attached.

Make sure all pipe clamps & fixings are securely fastened.