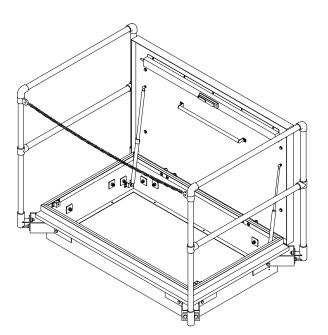

## **Roof Hatch Barrier (B)**

## Installation Instructions

Bolt base flanges onto corner brackets then bolt onto roof hatch.

Insert vertical posts into base flanges.

Feed short tees with side rails attached over the vertical posts & fix at mid point.

Feed single swivels over vertical posts at entry/exit side & position about 30mm from top of post then attach chain.

Feed the elbows over the vertical posts with side rails attached.

Make sure all pipe clamps & fixings are securely fastened.