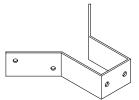

1x Chain

**4x** Pipe Vertical Posts (980mm) **4x** Pipe Side Rails

1x Post Cap

1x Allen Key

1x Bag Fixings

Bolt base flanges onto corner brackets then bolt onto roof hatch.

Insert vertical posts into base flanges.