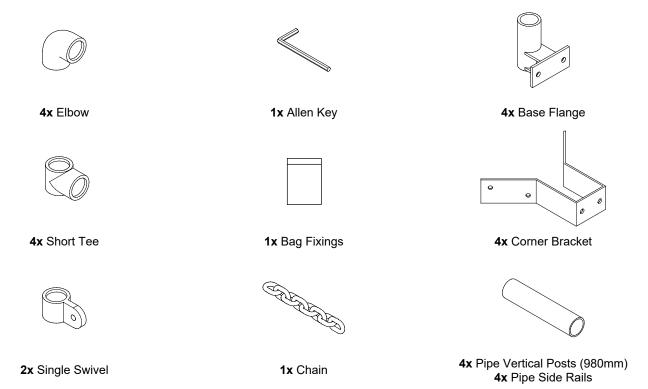

## **Installation Instructions**

2x Elbow

1x Three Way Top Corner

4x Base Flange

2x Short Tee

1x Three Way Mid Corner

4x Corner Bracket

2x Single Swivel

1x Chain

**4x** Pipe Vertical Posts (980mm) **4x** Pipe Side Rails

1x Post Cap

1x Allen Key

1x Bag Fixings

Bolt base flanges onto corner brackets then bolt onto roof hatch.

Insert vertical posts into base flanges.