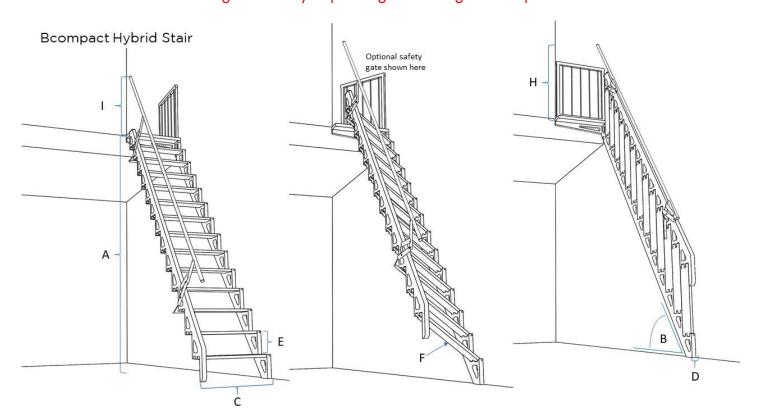

|   | Standard Narrow STAIR                                                                                     | Premium Wide STAIR                                                                                       |
|---|-----------------------------------------------------------------------------------------------------------|----------------------------------------------------------------------------------------------------------|
| Α | Height Range (floor to upper floor): 1.2m — 3.4m                                                          | Height Range (floor to upper floor): 1.2m — 3.4m                                                         |
|   | 47.2" - 133.9"                                                                                            | 47.2" - 133.9"                                                                                           |
| В | Angle Range: 50 – 60 degrees                                                                              | Angle Range: 50 – 60 degrees                                                                             |
| С | Overall Width Unfolded:                                                                                   | Overall Width Unfolded:                                                                                  |
|   | 575mm / 22.64" (653mm / 25.71" due to Handrail                                                            | 715mm / 28.15" (783mm/30.83" due to Handrail Mechanism                                                   |
|   | Mechanism Lever arm protrusion of 78mm at 2 points)                                                       | Lever arm protrusion of 78mm at 2 points)                                                                |
| D | Overall Width Folded:                                                                                     | Overall Width Folded:                                                                                    |
|   | 40mm / 1.57" main structure 55mm at 2 points due to auto                                                  | 40mm/1.57" main structure 55mm at 2 points due to auto folding                                           |
|   | folding handrail mechanisms                                                                               | handrail mechanisms                                                                                      |
| E | Tread Rise Height Range:                                                                                  | Tread Rise Height Range:                                                                                 |
|   | 210mm - 295mm / 8.27" - 11.61"                                                                            | 210mm - 295mm / 8.27" - 11.61"                                                                           |
| F | Tread dimensions:                                                                                         | Tread dimensions:                                                                                        |
|   | 168mm x 560mm x 25mm / 6.61" x 22.05" x 0.98"                                                             | 168mm x 700mm x 25mm / 6.61" x 27.56" x 0.98"                                                            |
| G | Ceiling Access Hole Requirement: Length is proportional with angle of Stair, Width min. of 660mm / 25.98" | Ceiling Access Hole Requirement: Length is proportional with angle of Stair, Width min. of 790mm / 31.1" |
| Н | Height above upper level in folded position: 540mm / 21.26" (1154mm / 45.43" with bi-folding handrail)    | Height above upper level in folded position: 676mm / 26.61" (1290mm / 50.79" with bi-folding handrail)   |
| I | Standard with a bi-folding Aluminium handrail. Rail height above floor when open approx. 800mm / 31.5"    | Standard with a bi-folding Aluminium handrail. Rail height above floor when open approx. 800mm / 31.5"   |
| J | (Optional Extra: Safety Gate & Top/Bottom Locks)                                                          | (Optional Extras: Safety Gate & Top/Bottom Locks)                                                        |

## Please note:

- All dimensions can change nominally depending on the angle of the product.