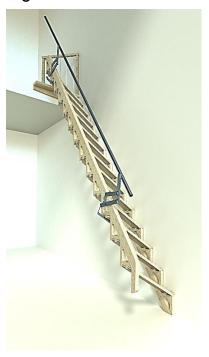

This space-saving staircase replacement neatly folds sideways to close flush or into the wall in seconds when not in use, freeing up that valuable space, and can be used in a multitude of standard & unconventional locations, such as Infront of doors or windows, in hallways or even outdoors.

With multiple angles & infinite height options, hybrid stairs are available in extra comfort width and new narrow version, great when space is even more precious.