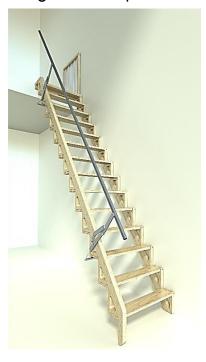

## Original Bcompact Side Folding Staircase

The bulky staircase gets a simple but brilliant upgrade with our original & ground-breaking sideways folding Bcompact Staircase with Patent Pending, Bi-folding Handrail & optional integrated safety gate.

This space-saving staircase replacement neatly folds sideways to close flush or into the wall in seconds when not in use, freeing up that valuable space, and can be used in a multitude of standard & unconventional locations, such as Infront of doors or windows, in hallways or even outdoors.

With multiple angles & infinite height options, hybrid stairs are available in extra comfort width and new narrow version, great when space is even more precious.