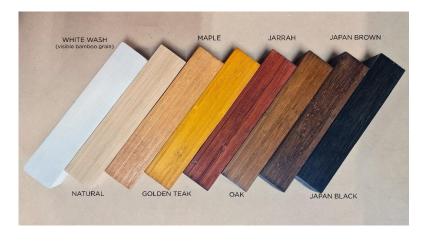

## Materials & Colours (Please note: Solid White is no longer available)

Sustainably sourced Bamboo Ply

Bcompact Design Pty. Ltd. Po. Box 206. 2258, Sydney, Australia p: +61468397808

w: www.bcompact.com e: info@bcompact.com ACN: 637472407

Made from sustainably sourced, aesthetically pleasing & technically unsurpassed, natural blonde Bamboo or colour stained to match your decor. Each product is tailor-made & priced to your unique & exacting specifications, which makes assembly quick & easy & installation a breeze.