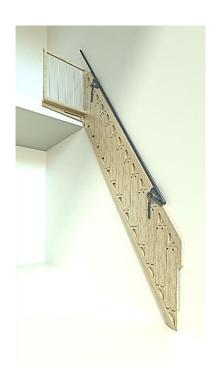

This space-saving staircase replacement neatly folds sideways to close flush or into the wall in seconds when not in use, freeing up that valuable space, and can be used in a multitude of standard & unconventional locations, such as Infront of doors or windows, in hallways or even outdoors.

Made from sustainably sourced, aesthetically pleasing & technically unsurpassed, natural blonde Bamboo or colour stained to match your decor. Each product is tailor-made & priced to your unique & exacting specifications, which makes assembly quick & easy & installation a breeze.